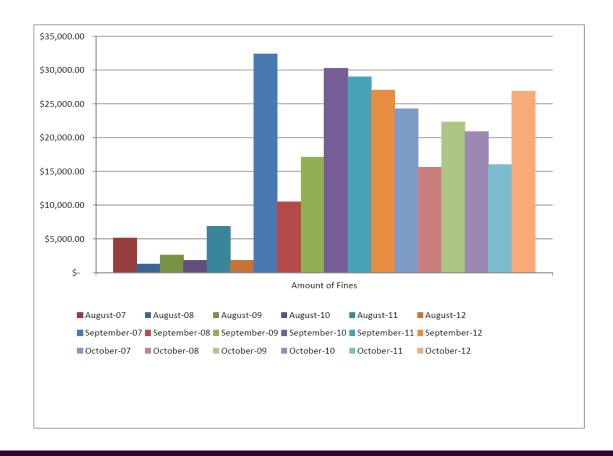

| \$ | 27,000.00     | -6%                    | -7%                                 |
| October-07   | 81             | \$ | 24,300.00     |                        |                                     |
| October-08   | 110            | \$ | 15,600.00     | 36%                    | -36%                                |
| October-09   | 74             | \$ | 22,300.00     | -33%                   | 43%                                 |
| October-10   | 70             | \$ | 20,900.00     | -5%                    | -6%                                 |
| October-11   | 53             | \$ | 16,000.00     | -24%                   | -23%                                |
| October-12   | 91             | \$ | 26,900.00     | 72%                    | 68%                                 |



### The AHSAA STAFF . . .

ALABAMA HIGH SCHOOL ATHLETIC ASSOCIATION Update Issued monthly by the Alabama High School Athletic Association P.O. Box 242367, Montgomery, AL 36124-2367

7325 Halcyon Summit Dr., Montgomery, AL 36124

Phone: 334-263-6994; Fax: 334-387-0075;

Web: www.ahsaa.com

OFFICE HOURS: 8 a.m.-5 p.m. weekdays

#### AHSAA STAFF -

### STEVE SAVARESE (ssavarese@ahsaa.com)

- Executive Director -

Overall AHSAA Administration

#### TONY STALLWORTH (tstallworth@ahsaa.com)

Associate Executive Director -

Administration, Eligibility, Investigations, School Audits, Championship

#### WANDA GILLILAND (wgilliland@ahsaa.com)

- Assistant Director -

Girls Program Director, Volleyball, Basketball, Softball, Eligibility, Investigations, Championship Events, Declaration Forms, Foreig